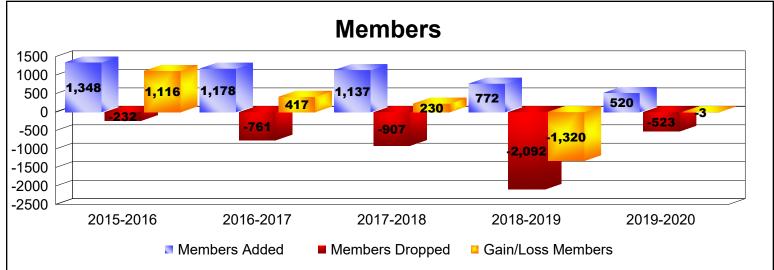

District 315A1 As of June 2020 Cumulative

| Year      | New<br>Clubs | Dropped<br>Clubs | Gain/<br>Loss<br>Clubs | New<br>Members | Charter<br>Members | Reinstate<br>Members | Transfer<br>Members | Total<br>Member<br>Added | Total<br>Members<br>Dropped | Gain/<br>Loss<br>Members |
|-----------|--------------|------------------|------------------------|----------------|--------------------|----------------------|---------------------|--------------------------|-----------------------------|--------------------------|
| 2015-2016 | 10           | 0                | 10                     | 1090           | 219                | 19                   | 20                  | 1348                     | -232                        | 1116                     |
| 2016-2017 | 9            | -1               | 8                      | 404            | 315                | 271                  | 188                 | 1178                     | -761                        | 417                      |
| 2017-2018 | 21           | -9               | 12                     | 142            | 790                | 5                    | 200                 | 1137                     | -907                        | 230                      |
| 2018-2019 | 8            | -31              | -23                    | 324            | 294                | 73                   | 81                  | 772                      | -2092                       | -1320                    |
| 2019-2020 | 9            | -1               | 8                      | 177            | 320                | 14                   | 9                   | 520                      | -523                        | -3                       |
| Average   | 11           | -8               | 3                      | 427            | 388                | 76                   | 100                 | 991                      | -903                        | 88                       |