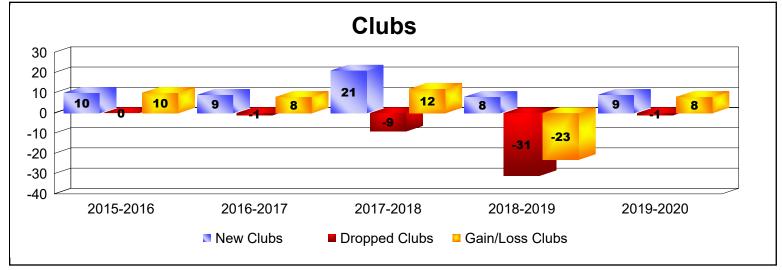

District 315A1 As of June 2020 Cumulative

| Year      | New<br>Clubs | Dropped<br>Clubs | Gain/<br>Loss<br>Clubs | New<br>Members | Charter<br>Members | Reinstate<br>Members | Transfer<br>Members | Total<br>Member<br>Added | Total<br>Members<br>Dropped | Gain/<br>Loss<br>Members |
|-----------|--------------|------------------|------------------------|----------------|--------------------|----------------------|---------------------|--------------------------|-----------------------------|--------------------------|
| 2015-2016 | 10           | 0                | 10                     | 1090           | 219                | 19                   | 20                  | 1348                     | -232                        | 1116                     |
| 2016-2017 | 9            | -1               | 8                      | 404            | 315                | 271                  | 188                 | 1178                     | -761                        | 417                      |
| 2017-2018 | 21           | -9               | 12                     | 142            | 790                | 5                    | 200                 | 1137                     | -907                        | 230                      |
| 2018-2019 | 8            | -31              | -23                    | 324            | 294                | 73                   | 81                  | 772                      | -2092                       | -1320                    |
| 2019-2020 | 9            | -1               | 8                      | 177            | 320                | 14                   | 9                   | 520                      | -523                        | -3                       |
| Average   | 11           | -8               | 3                      | 427            | 388                | 76                   | 100                 | 991                      | -903                        | 88                       |